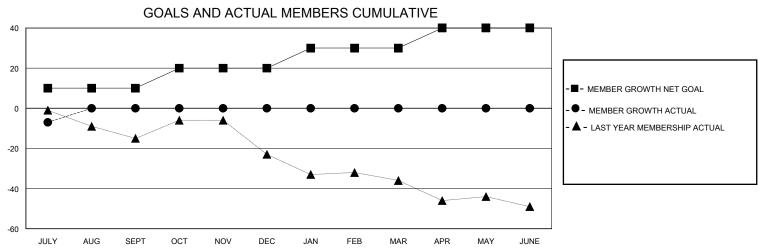

## District 27 B1

Results as of: 7/31/2024

| GMT:          |               | LOCATION WISCONSIN |               |                       |                        |                         |                                                    |  |
|---------------|---------------|--------------------|---------------|-----------------------|------------------------|-------------------------|----------------------------------------------------|--|
|               | Club          | os                 |               | Members               |                        |                         |                                                    |  |
|               | RESULTS FOR   | R 2024-2025        |               | RESULTS FOR 2024-2025 |                        |                         |                                                    |  |
| QUARTER       | NEW CLUB GOAL | NEW CLUBS          | DROPPED CLUBS | QUARTER MEMI          | BER GROWTH NET<br>GOAL | MEMBER GROWTH<br>ACTUAL | DROPPED<br>MEMBERS ACTUAL<br>(including transfers) |  |
| JULY/AUG/SEPT | 0             | 0                  | 0             | JULY/AUG/SEPT         | 10                     | 5                       | 12                                                 |  |
| OCT/NOV/DEC   | 0             | 0                  | 0             | OCT/NOV/DEC           | 10                     | 0                       | 0                                                  |  |
| JAN/FEB/MAR   | 0             | 0                  | 0             | JAN/FEB/MAR           | 10                     | 0                       | 0                                                  |  |
| APR/MAY/JUNE  | 1             | 0                  | 0             | APR/MAY/JUNE          | 10                     | 0                       | 0                                                  |  |